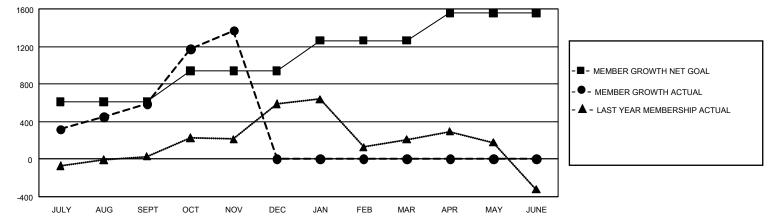

## GAT MONTHLY MEMBERSHIP PROGRESS REPORT Resul

GMT Constitutional Area 6, Group B

REPORT DOES NOT INCLUDE CLUBS IN UNDISTRICTED AREAS.

| Clubs                 |               |           |               | Members               |                          |                         |                                                    |
|-----------------------|---------------|-----------|---------------|-----------------------|--------------------------|-------------------------|----------------------------------------------------|
| RESULTS FOR 2021-2022 |               |           |               | RESULTS FOR 2021-2022 |                          |                         |                                                    |
| QUARTER               | NEW CLUB GOAL | NEW CLUBS | DROPPED CLUBS | QUARTER               | EMBER GROWTH NET<br>GOAL | MEMBER GROWTH<br>ACTUAL | DROPPED MEMBERS<br>ACTUAL (including<br>transfers) |
| JULY/AUG/SEPT         | 81            | 25        | 7             | JULY/AUG/SEPT         | 610                      | 1,135                   | 436                                                |
| OCT/NOV/DEC           | 30            | 14        | 3             | OCT/NOV/DEC           | 329                      | 945                     | 137                                                |
| JAN/FEB/MAR           | 33            | 0         | 0             | JAN/FEB/MAR           | 324                      | 0                       | 0                                                  |
| APR/MAY/JUNE          | 0             | 0         | 0             | APR/MAY/JUNE          | 290                      | 0                       | 0                                                  |