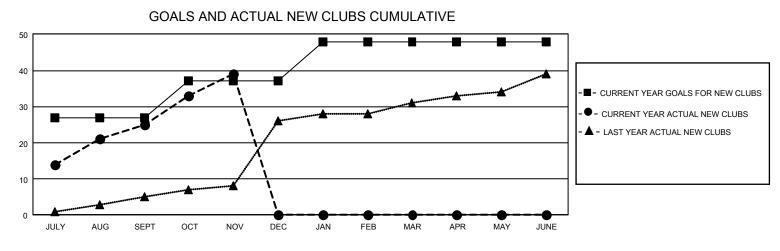

## GAT MONTHLY MEMBERSHIP PROGRESS REPORT Resul

GMT Constitutional Area 6, Group B

REPORT DOES NOT INCLUDE CLUBS IN UNDISTRICTED AREAS.

| Clubs                 |               |           |               | Members               |                          |                         |                                                    |
|-----------------------|---------------|-----------|---------------|-----------------------|--------------------------|-------------------------|----------------------------------------------------|
| RESULTS FOR 2021-2022 |               |           |               | RESULTS FOR 2021-2022 |                          |                         |                                                    |
| QUARTER               | NEW CLUB GOAL | NEW CLUBS | DROPPED CLUBS | QUARTER               | EMBER GROWTH NET<br>GOAL | MEMBER GROWTH<br>ACTUAL | DROPPED MEMBERS<br>ACTUAL (including<br>transfers) |
| JULY/AUG/SEPT         | 81            | 25        | 7             | JULY/AUG/SEPT         | 610                      | 1,135                   | 436                                                |
| OCT/NOV/DEC           | 30            | 14        | 3             | OCT/NOV/DEC           | 329                      | 945                     | 137                                                |
| JAN/FEB/MAR           | 33            | 0         | 0             | JAN/FEB/MAR           | 324                      | 0                       | 0                                                  |
| APR/MAY/JUNE          | 0             | 0         | 0             | APR/MAY/JUNE          | 290                      | 0                       | 0                                                  |